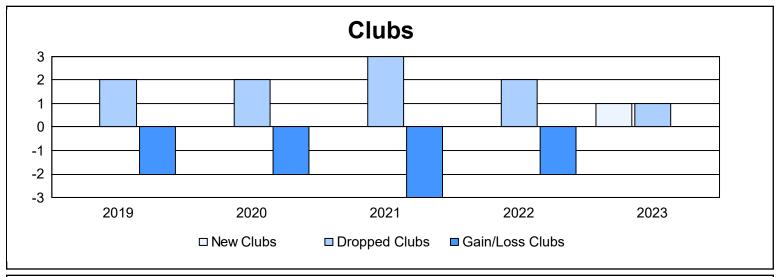

District 39 W As of June 2023 Cumulative

| Year      | New<br>Clubs | Dropped<br>Clubs | Gain/<br>Loss<br>Clubs | New<br>Members | Charter<br>Members | Reinstate<br>Members | Transfer<br>Members | Total<br>Member<br>Added | Total<br>Members<br>Dropped | Gain/<br>Loss<br>Members |
|-----------|--------------|------------------|------------------------|----------------|--------------------|----------------------|---------------------|--------------------------|-----------------------------|--------------------------|
| 2018-2019 | 0            | 2                | -2                     | 53             | 2                  | 4                    | 2                   | 61                       | 128                         | -67                      |
| 2019-2020 | 0            | 2                | -2                     | 78             | 8                  | 13                   | 12                  | 111                      | 170                         | -59                      |
| 2020-2021 | 0            | 3                | -3                     | 38             | 1                  | 11                   | 8                   | 58                       | 113                         | -55                      |
| 2021-2022 | 0            | 2                | -2                     | 123            | 0                  | 3                    | 1                   | 127                      | 171                         | -44                      |
| 2022-2023 | 1            | 1                | 0                      | 119            | 38                 | 2                    | 10                  | 169                      | 95                          | 74                       |
| Average   | 0            | 2                | -2                     | 82             | 10                 | 7                    | 7                   | 105                      | 135                         | -30                      |